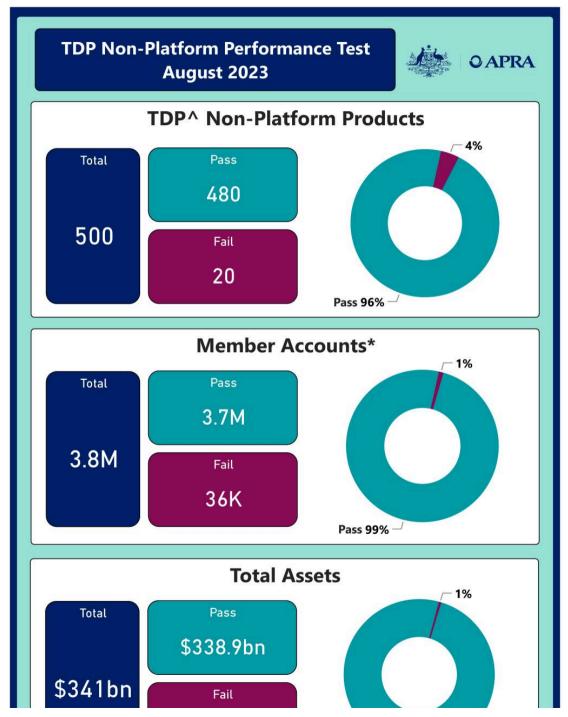

## TDP non-platform performance test results

An accessible version of the dashboard is available here.