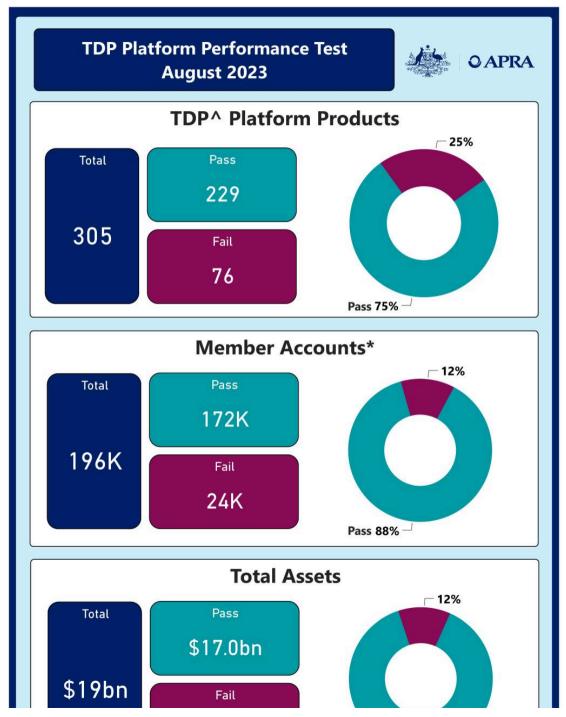

# TDP platform performance test results

An accessible version of the dashboard is available here.